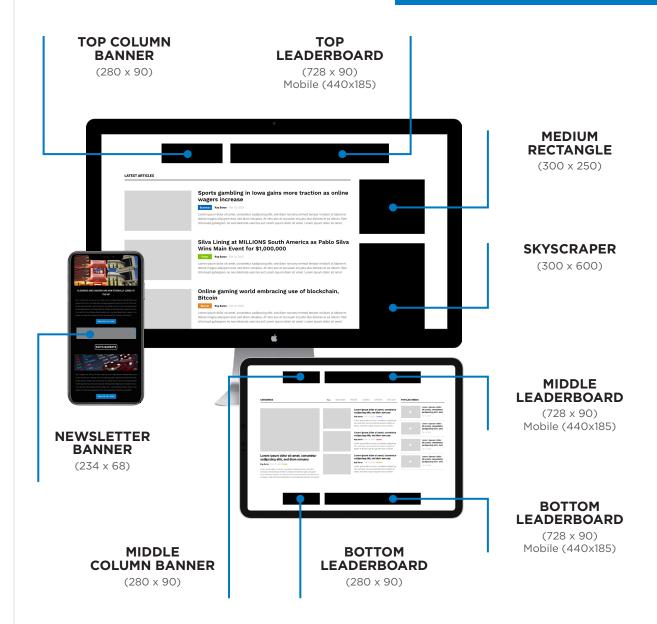

# **AD PLACEMENTS**

| Banners run on rotation | 3<br>MONTHS | 6<br>MONTHS | 9<br>MONTHS |
|-------------------------|-------------|-------------|-------------|
| TOP COLUMN<br>BANNER    | £2,500      | £4,500      | £8,000      |
| TOP<br>LEADERBOARD      | £4,000      | £7,000      | £12,000     |
| MEDIUM<br>RECTANGLE     | £1,500      | £2,750      | £5,000      |
| SKYSCRAPER              | £3,000      | £5,500      | £10,000     |
| MEDIUM COLUMN<br>BANNER | £2,000      | £3,500      | £6,000      |
| MIDDLE<br>LEADERBOARD   | £3,000      | £6,000      | £10,000     |
| BOTTOM COLUMN<br>BANNER | £1,500      | £2,500      | £4,000      |
| BOTTOM<br>LEADERBOARD   | £3,000      | £5,000      | £8,000      |
| NEWSLETTER<br>BANNER    | £2,000      | £3,500      | £6,000      |